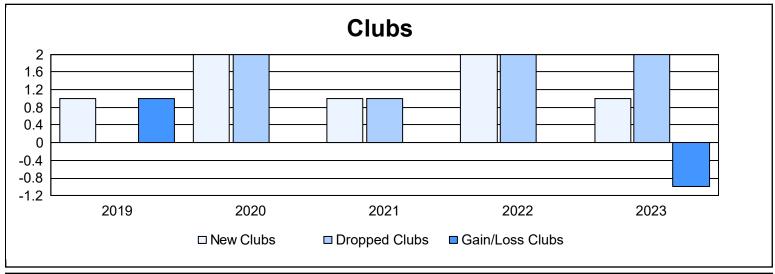

District 356 E As of June 2023 Cumulative

| Year      | New<br>Clubs | Dropped<br>Clubs | Gain/<br>Loss<br>Clubs | New<br>Members | Charter<br>Members | Reinstate<br>Members | Transfer<br>Members | Total<br>Member<br>Added | Total<br>Members<br>Dropped | Gain/<br>Loss<br>Members |
|-----------|--------------|------------------|------------------------|----------------|--------------------|----------------------|---------------------|--------------------------|-----------------------------|--------------------------|
| 2018-2019 | 1            | 0                | 1                      | 624            | 36                 | 15                   | 1                   | 676                      | 708                         | -32                      |
| 2019-2020 | 2            | 2                | 0                      | 440            | 59                 | 18                   | 0                   | 517                      | 752                         | -235                     |
| 2020-2021 | 1            | 1                | 0                      | 445            | 26                 | 11                   | 0                   | 482                      | 583                         | -101                     |
| 2021-2022 | 2            | 2                | 0                      | 441            | 67                 | 23                   | 1                   | 532                      | 576                         | -44                      |
| 2022-2023 | 1            | 2                | -1                     | 409            | 39                 | 19                   | 5                   | 472                      | 600                         | -128                     |
| Average   | 1            | 1                | 0                      | 472            | 45                 | 17                   | 1                   | 536                      | 644                         | -108                     |