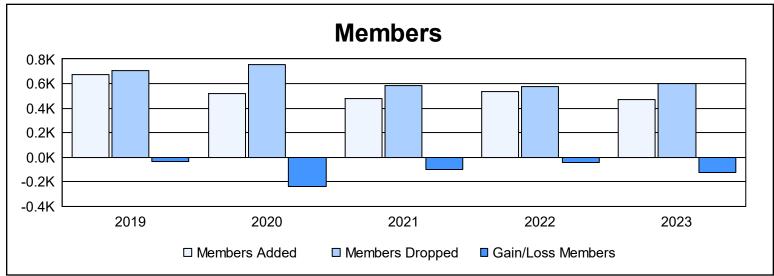

District 356 E As of June 2023 Cumulative

| Year      | New<br>Clubs | Dropped<br>Clubs | Gain/<br>Loss<br>Clubs | New<br>Members | Charter<br>Members | Reinstate<br>Members | Transfer<br>Members | Total<br>Member<br>Added | Total<br>Members<br>Dropped | Gain/<br>Loss<br>Members |
|-----------|--------------|------------------|------------------------|----------------|--------------------|----------------------|---------------------|--------------------------|-----------------------------|--------------------------|
| 2018-2019 | 1            | 0                | 1                      | 624            | 36                 | 15                   | 1                   | 676                      | 708                         | -32                      |
| 2019-2020 | 2            | 2                | 0                      | 440            | 59                 | 18                   | 0                   | 517                      | 752                         | -235                     |
| 2020-2021 | 1            | 1                | 0                      | 445            | 26                 | 11                   | 0                   | 482                      | 583                         | -101                     |
| 2021-2022 | 2            | 2                | 0                      | 441            | 67                 | 23                   | 1                   | 532                      | 576                         | -44                      |
| 2022-2023 | 1            | 2                | -1                     | 409            | 39                 | 19                   | 5                   | 472                      | 600                         | -128                     |
| Average   | 1            | 1                | 0                      | 472            | 45                 | 17                   | 1                   | 536                      | 644                         | -108                     |